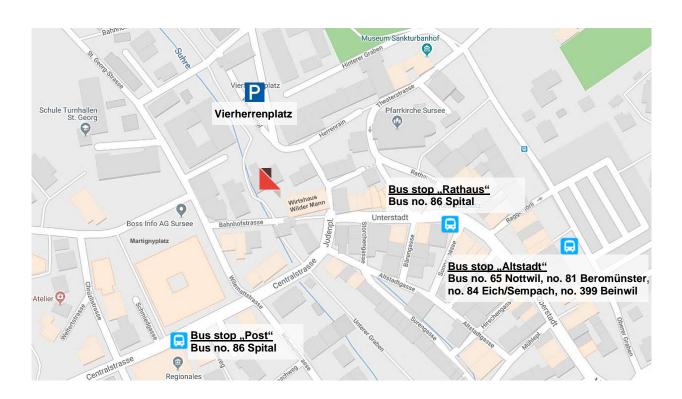

**Parking facilities:** At Vierherrenplatz, in the immediate vicinity of our office, there are public parking spaces for which a fee is charged.

**Arrival by public transport:** From Sursee train station take bus no. 65 Nottwil, no. 81 Beromünster, no. 84 Eich/Sempach, no. 86 Spital or no. 399 Reinach to the bus stop «Altstadt», «Post» or «Rathaus». The walking distance to our office is about 290 respectively 170 meters.

**By foot:** You can reach our office by walking from Sursee train station in 11 minutes along the Bahnhofstrasse (800 meters).